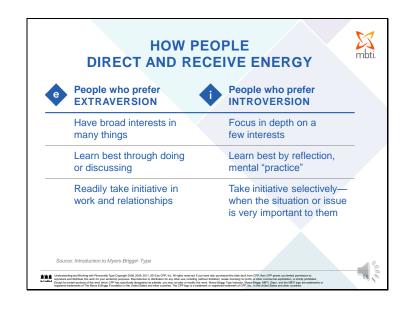

### **KEY WORDS ASSOCIATED WITH EXTRAVERSION INTROVERSION** Action Reflection Outward Inward People Privacy Interaction Concentration Many Few Expressive Quiet Do-Think-Do Think-Do-Think

| <br> | <br> | <br> | <br> | <br> | <br> |
|------|------|------|------|------|------|
|      |      |      |      |      |      |
|      |      |      |      |      |      |
| <br> | <br> | <br> |      |      |      |
| <br> | <br> | <br> | <br> | <br> | <br> |
| <br> | <br> |      | <br> | <br> | <br> |
| <br> | <br> | <br> | <br> |      | <br> |
|      | <br> |      | <br> | <br> | <br> |
|      |      |      |      |      |      |
|      |      |      |      |      |      |
|      |      |      |      |      |      |
|      |      |      |      |      |      |