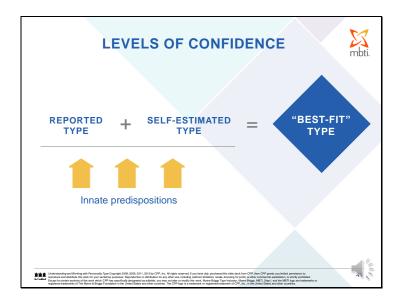

### As a result of learning about the eight preferences and deciding which four preferences you prefer, you have completed a self-estimate of your type. Write your self-estimate in the homework form and submit it to me. Your reported type is based on how you responded to the assessment items. When you have completed your homework form, we will set up a time to have a phone call to review your results and shortly before, I will send your report.