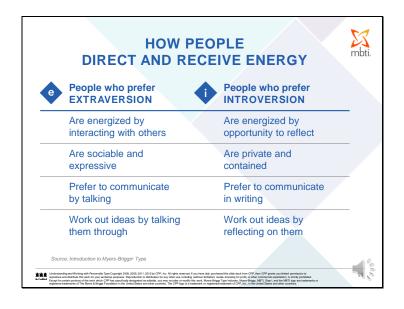

### **KEY WORDS ASSOCIATED WITH EXTRAVERSION INTROVERSION** Action Reflection Outward Inward People Privacy Interaction Concentration Many Few Expressive Quiet Do-Think-Do Think-Do-Think

| <br> | <br> | <br> | <br> | <br> | <br> |
|------|------|------|------|------|------|
|      |      |      |      |      |      |
|      |      |      |      |      |      |
| <br> | <br> | <br> |      |      |      |
| <br> | <br> | <br> | <br> | <br> | <br> |
| <br> | <br> |      | <br> | <br> | <br> |
| <br> | <br> | <br> | <br> |      | <br> |
|      | <br> |      | <br> | <br> | <br> |
|      |      |      |      |      |      |
|      |      |      |      |      |      |
|      |      |      |      |      |      |
|      |      |      |      |      |      |