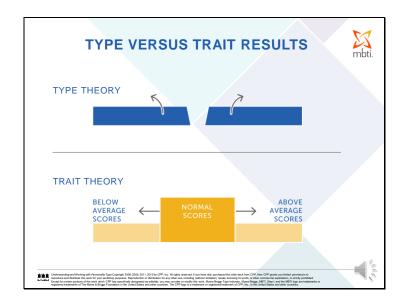

# TYPE VERSUS TRAIT Type Identifies inborn preferences for directing our energy and using our mind Assumes that everyone uses both opposites at different times, but each person has a preference; both are equally valuable and useful Trait Enduring behavioral habits Displayed across a variety of situations (e.g., at work, at home, etc.)