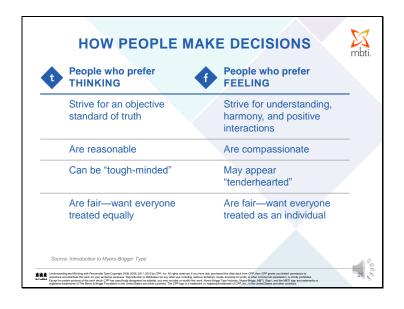

# People who prefer THINKING People who prefer FEELING Like to decide things by looking at the logical consequences of their choice or action Both approaches are rational and we use both, but usually not with equal ease. Source: Introduction to Myera-Briggs\* Type Internal preference in the control of th