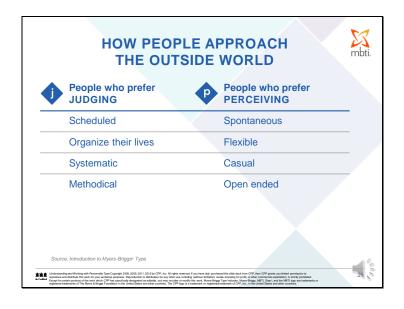

# J—P DIFFERENCES People who prefer JUDGING People who prefer PERCEIVING Want the external world to be organized and orderly Look at the world and see decisions that need to be made Look at the world and see options that need to be explored We all use both preferences, but usually not with equal comfort. Source: Introduction to Myers-Briggs\* Type Source: Introduction to Myers-Briggs\* Type \*\*Course: Introduction to Myers-Briggs\*