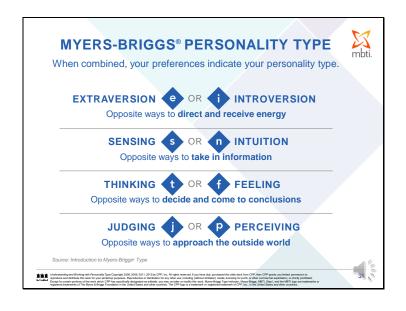

# TYPE VERSUS TRAIT Type Identifies inborn preferences for directing our energy and using our mind Assumes that everyone uses both opposites at different times, but each person has a preference; both are equally valuable and useful Trait Enduring behavioral habits Displayed across a variety of situations (e.g., at work, at home, etc.)