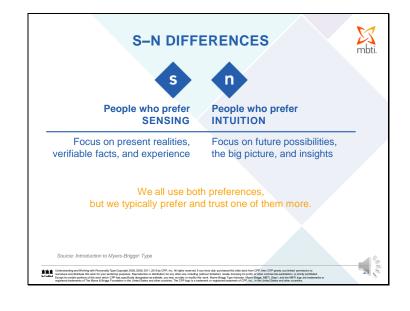

---|------|------|------|------|------|
|      |      |      |      |      |      |
|      |      |      |      |      |      |
| <br> | <br> | <br> |      |      |      |
| <br> | <br> | <br> | <br> | <br> | <br> |
| <br> | <br> |      | <br> | <br> | <br> |
| <br> | <br> | <br> | <br> |      | <br> |
|      | <br> |      | <br> | <br> | <br> |
|      |      |      |      |      |      |
|      |      |      |      |      |      |
|      |      |      |      |      |      |
|      |      |      |      |      |      |





|      | <br> |      | <br> |
|------|------|------|------|
|      |      | <br> |      |
|      |      |      | <br> |
| <br> | <br> | <br> | <br> |
|      | <br> | <br> | <br> |
|      |      |      |      |
|      | <br> |      |      |
|      |      |      |      |













| <br> | <br> |
|------|------|
|      |      |
|      |      |
|      |      |
|      |      |
|      |      |
|      |      |
|      |      |
|      |      |
|      |      |
|      |      |

# People who prefer THINKING People who prefer FEELING Like to decide things by looking at the logical consequences of their choice or action Both approaches are rational and we use both, but usually not with equal ease. Source: Introduction to Myera-Briggs\* Type Internal preference in the control of th

| <br> | <br> | <br> | <br> | <br> | <br> |
|------|------|------|------|------|------|
|      |      |      |      |      |      |
|      |      |      |      |      |      |
| <br> | <br> | <br> |      |      |      |
| <br> | <br> | <br> | <br> | <br> | <br> |
| <br> | <br> |      | <