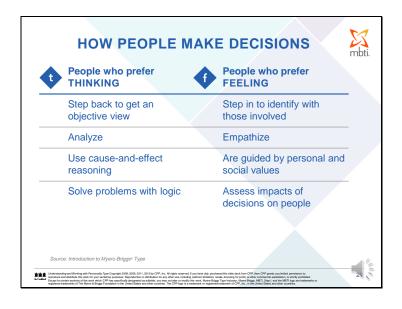

# People who prefer THINKING People who prefer FEELING Like to decide things by looking at the logical consequences of their choice or action Both approaches are rational and we use both, but usually not with equal ease. Source: Introduction to Myera-Briggs\* Type Internal preference in the control of th