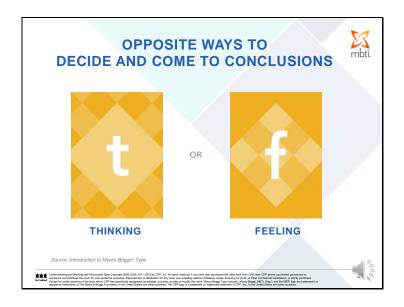

# People who prefer THINKING People who prefer FEELING Like to decide things by looking at the logical consequences of their choice or action Both approaches are rational and we use both, but usually not with equal ease. Source: Introduction to Myera-Briggs\* Type Internal preference in the control of th