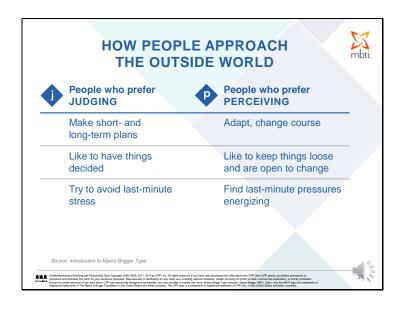

# J—P DIFFERENCES People who prefer JUDGING People who prefer PERCEIVING Want the external world to be organized and orderly Look at the world and see decisions that need to be made Look at the world and see options that need to be explored We all use both preferences, but usually not with equal comfort. Source: Introduction to Myers-Briggs\* Type Source: Introduction to Myers-Briggs\* Type \*\*Course: Introduction to Myers-Briggs\*