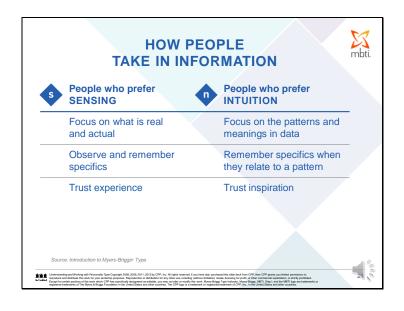

-|------|------|------|------|------|
|      |      |      |      |      |      |
|      |      |      |      |      |      |
| <br> | <br> | <br> |      |      |      |
| <br> | <br> | <br> | <br> | <br> | <br> |
| <br> | <br> |      | <br> | <br> | <br> |
| <br> | <br> | <br> | <br> |      | <br> |
|      | <br> |      | <br> | <br> | <br> |
|      |      |      |      |      |      |
|      |      |      |      |      |      |
|      |      |      |      |      |      |
|      |      |      |      |      |      |





|      | <br> |      | <br> |
|------|------|------|------|
|      |      | <br> |      |
|      |      |      | <br> |
| <br> | <br> | <br> | <br> |
|      | <br> | <br> | <br> |
|      |      |      |      |
|      | <br> |      |      |
|      |      |      |      |













| <br> | <br> |
|------|------|
|      |      |
|      |      |
|      |      |
|      |      |
|      |      |
|      |      |
|      |      |
|      |      |
|      |      |
|      |      |

# People who prefer THINKING People who prefer FEELING Like to decide things by looking at the logical consequences of their choice or action Both approaches are rational and we use both, but usually not with equal ease. Source: Introduction to Myera-Briggs\* Type Internal preference in the control of th

| <br> | <br> | <br> | <br> | <br> | <br> |
|------|------|------|------|------|------|
|      |      |      |      |      |      |
|      |      |      |      |      |      |
| <br> | <br> | <br> |      |      |      |
| <br> | <br> | <br> | <br> | <br> | <br> |
| <br> | <br> |      | <br